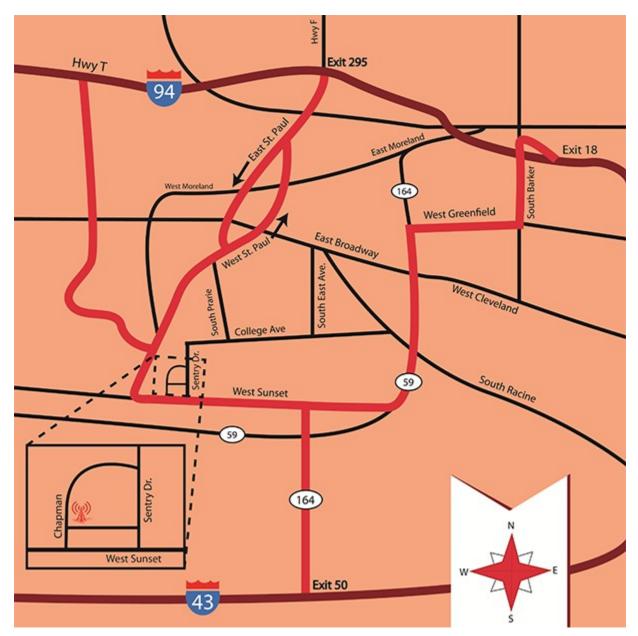

## West Mountain Radio 1020 Spring City Drive Waukesha, WI 53186

## I-94 West of Waukesha

- Take 94-E. Exit Hwy T (Grandview Blvd.) and travel south approx 5 miles.
- When road ends, turn right on St. Paul Ave/Hwy X.
- Turn left at second stoplight Sunset
  Drive/Hwy D.
- Go through one stop light and look for left turn area.

## I-43 South of Waukesha

- Take 43-S to Exit #50.
- Turn right on Hwy 164 N.
- Turn left on Sunset Dr.
- Turn right on Chapman and right on Spring City Dr.

## I-94 East of Waukesha

- Take 94-W. Exit Hwy F (Hwy 164).
- Turn left down E. St. Paul continue to W. St. Paul.
- Turn left on Sunset Dr/Hwy D
- Go through one stop light and look for left turn area.